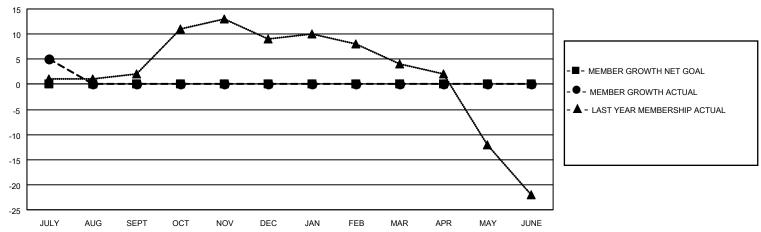

## District 8 L

| Clubs                 |               |           |               | Members               |                       |                         |                                                    |
|-----------------------|---------------|-----------|---------------|-----------------------|-----------------------|-------------------------|----------------------------------------------------|
| RESULTS FOR 2023-2024 |               |           |               | RESULTS FOR 2023-2024 |                       |                         |                                                    |
| QUARTER               | NEW CLUB GOAL | NEW CLUBS | DROPPED CLUBS | QUARTER MEMB          | ER GROWTH NET<br>GOAL | MEMBER GROWTH<br>ACTUAL | DROPPED<br>MEMBERS ACTUAL<br>(including transfers) |
| JULY/AUG/SEPT         | 0             | 0         | 0             | JULY/AUG/SEPT         | 0                     | 6                       | 1                                                  |
| OCT/NOV/DEC           | 0             | 0         | 0             | OCT/NOV/DEC           | 0                     | 0                       | 0                                                  |
| JAN/FEB/MAR           | 0             | 0         | 0             | JAN/FEB/MAR           | 0                     | 0                       | 0                                                  |
| APR/MAY/JUNE          | 0             | 0         | 0             | APR/MAY/JUNE          | 0                     | 0                       | 0                                                  |

#### GOALS AND ACTUAL MEMBERS CUMULATIVE

| DROPPED CLUBS: 0 |   | 4 CLUBS OF 20 ADDED 1 OR<br>MORE NEW MEMBERS | GENDER DISTRIBUTION                |              |  |
|------------------|---|----------------------------------------------|------------------------------------|--------------|--|
|                  |   | WORE NEW WEINDERS                            | MALE                               | 455 (70.76%) |  |
|                  |   |                                              | FEMALE                             | 188 (29.24%) |  |
| DROPPED MEMBERS  |   |                                              | NON BINARY                         | 0 (0.00%)    |  |
|                  |   |                                              | PREFER NOT TO ANSWER               | 0 (0.00%)    |  |
| DECEASED         | 1 |                                              |                                    | ,            |  |
| CLUB CANCELLED   | 0 | CLICK HERE FOR CUMULATIVE                    | TOTAL FAMILY UNIT MEMBERS 92       |              |  |
| OTHER            | 0 | MEMBERSHIP DATA                              |                                    |              |  |
| TOTAL            | 1 |                                              | FAMILY MEMBERS PAYING HALF DUES 48 |              |  |
|                  |   |                                              |                                    |              |  |